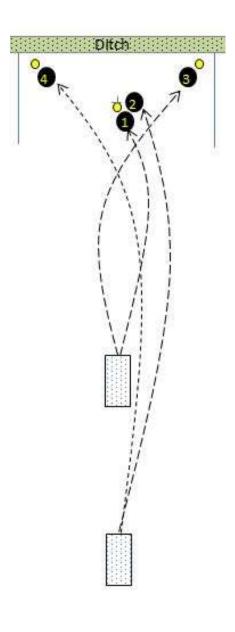

Jack: 30cm from ditch, 30cm from rink boundary

4 F/H bowls to jack on left side boundary,

4 B/H bowls to jack on right side rink boundary

4) Off-centre Jack Max length

Mat: 21 metre mark

Jack: 30cm from ditch, 30cm from rink boundary

4 F/H bowls to jack on left side boundary,

4 B/H bowls to jack on right side rink boundary

Total number of bowls per player: 32

Scoring; 1 point for each bowl within a mat length

| Drill F        | Forehand | Backhand | TOTAL |
|----------------|----------|----------|-------|
| Min to T       | /4       | /4       | /8    |
| Max to T       | /4       | /4       | /8    |
| Min Off-centre | /4       | /4       | /8    |
| Max Off-centre | /4       | /4       | /8    |
| TOTAL          | /16      | /16      | /32   |