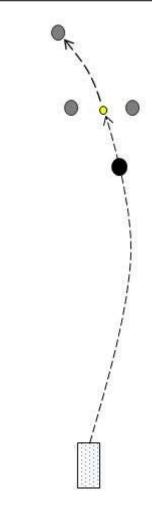

## DRILL I Trail

It is better if you pair up with another player and alternate. Bowl in one direction only.

Your goal is to trail the jack to a receiver bowl 1 metre behind.

Set-up jack or disc on 2 metre "T" mark. Place a spare bowl 1 metre behind and off-centre and spare bowls about a mat width on either side of the jack.

Play 8 F/H drawshots to rear bowl with mat at minimum length

Swap spare rear bowl to other side of rink

Play 8 B/H drawshots to rear bowl with mat at minimum length.

Repeat at maximum length.

Total number of bowls per player: 32