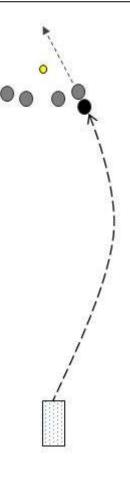

## DRILL J Run On Shot

It is better if you pair up with another player and alternate. Bowl in one direction only.

Your goal is to hit one of the short opposition bowls with the correct weight/speed to push it past the jack and to enable your bowl to finish close to the jack.

Set-up jack or on 2 metre "T" mark. Place 4 spare, evenly-spaced bowls slightly less than a mat length in front of jack.

Play 8 F/H shots with mat at minimum length

Play 8 B/H shots with mat at minimum length.

Repeat at maximum length.

Total number of bowls per player: 32

Scoring: 2 points for mat width, 1 point for mat length

| Drill J | Forehand | Backhand | TOTAL |
|---------|----------|----------|-------|
| Min     | /16      | /16      | /32   |
| Max     | /16      | /16      | /32   |
| TOTAL   | /32      | /32      | /64   |